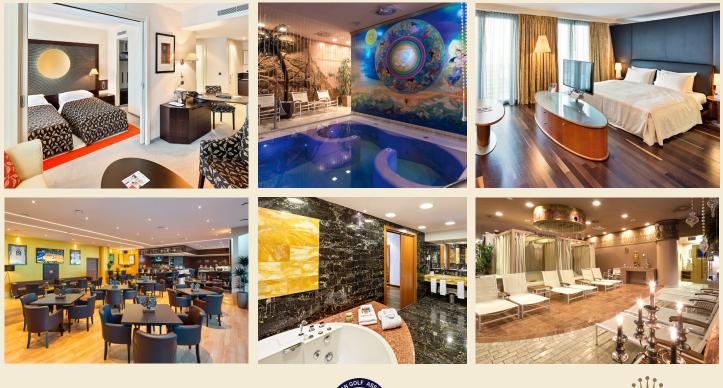

# AUSTRIA TREND HOTELS

Stay in one of the largest and most comfortable rooms in Ljubljana and enjoy an international atmosphere, exclusive comfort, impressive design and the kind of service that caters to your every whim. At the Austria Trend Hotel Ljubljana we provide something for all the senses, beginning with stunning views of the city and surrounding landscape, moving on to the exquisite flavours served up in the hotel's restaurant, and proceeding to our spa and wellness highlights. Pure relaxation awaits you at the Sense Wellness Club, where a hammam, Finnish sauna, organic sauna, whirlpool, quiet room and VIP area guarantee that you will emerge rested and rejuvenated – ready to dive in and enjoy everything that Ljubljana has to offer.

#### THE HOTEL IN NUMBERS

- 1980 m<sup>2</sup> -The amount of glass used on our facade.
- 2 We have two 160m<sup>2</sup> presidential suites.
- 548 m<sup>2</sup> The size of our generously proportioned welcoming lobby.
- 718 The number of bottles of wine from 80 different vineyards stocked in our vinothek