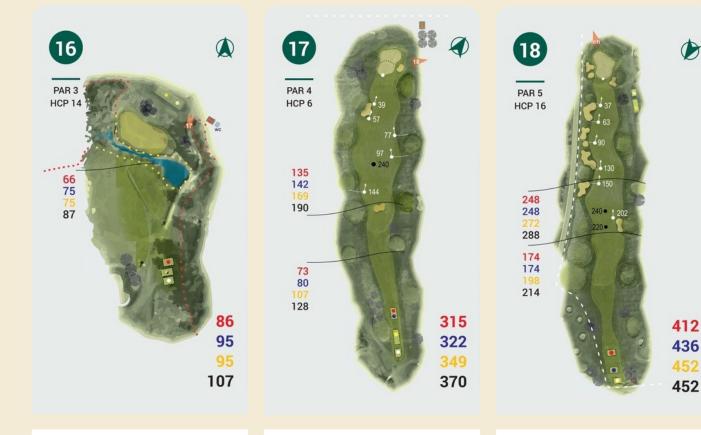

### CUBC GLF

| Championabin Toos |        |     |        |  |  |
|-------------------|--------|-----|--------|--|--|
| Championship Tees |        |     |        |  |  |
| HOLE              | METRES | PAR | STROKE |  |  |
| 1                 | 331    | 4   | 7      |  |  |
| 2                 | 465    | 5   | 1      |  |  |
| 3                 | 172    | 3   | 3      |  |  |
| 4                 | 299    | 4   | 17     |  |  |
| 5                 | 281    | 4   | 9      |  |  |
| 6                 | 116    | 3   | 13     |  |  |
| 7                 | 425    | 5   | 11     |  |  |
| 8                 | 428    | 5   | 15     |  |  |
| 9                 | 138    | 3   | 5      |  |  |
| OUT               | 2655   | 36  |        |  |  |
| 10                | 118    | 3   | 10     |  |  |
| 11                | 323    | 4   | 18     |  |  |
| 12                | 437    | 5   | 12     |  |  |
| 13                | 319    | 4   | 8      |  |  |
| 14                | 117    | 3   | 14     |  |  |
| 15                | 433    | 5   | 4      |  |  |
| 16                | 95     | 3   | 16     |  |  |
| 17                | 315    | 4   | 6      |  |  |
| 18                | 412    | 5   | 2      |  |  |
| IN                | 2569   | 36  |        |  |  |
| OUT               | 2655   | 36  |        |  |  |
| TOTAL             | 5224   | 72  |        |  |  |