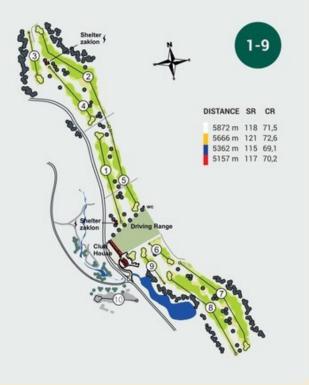

### SPAIN - 2023 Winner

**COURSE INFORMATION** 

- Course: 5872 meters
- Holes: 18

▶ Par of the course 72 (six par-3 holes, six par-4 holes, six par-5 holes)

- ▶ Teeing grounds: white, yellow, blue, red, orange
- Practice grounds: 2 (one next to the clubhouse and the other close to the luxury village of Brezovec)
- Practice greens: 5 (two for pitching, three for chipping)
- Two water traps ponds at the edge of the forest(14th and 16th hole)
- ► Locker room
- Golf club rental
- Golf Academy
- Pro shop
- Restaurant
- Meeting room for business and leisure events
- Partnership with CUBO hotel Ljubljana

# LAYOUT PLAN OF THE COURSE

### CUBC GLF

| Championabin Toos |        |     |        |  |  |
|-------------------|--------|-----|--------|--|--|
| Championship Tees |        |     |        |  |  |
| HOLE              | METRES | PAR | STROKE |  |  |
| 1                 | 331    | 4   | 7      |  |  |
| 2                 | 465    | 5   | 1      |  |  |
| 3                 | 172    | 3   | 3      |  |  |
| 4                 | 299    | 4   | 17     |  |  |
| 5                 | 281    | 4   | 9      |  |  |
| 6                 | 116    | 3   | 13     |  |  |
| 7                 | 425    | 5   | 11     |  |  |
| 8                 | 428    | 5   | 15     |  |  |
| 9                 | 138    | 3   | 5      |  |  |
| OUT               | 2655   | 36  |        |  |  |
| 10                | 118    | 3   | 10     |  |  |
| 11                | 323    | 4   | 18     |  |  |
| 12                | 437    | 5   | 12     |  |  |
| 13                | 319    | 4   | 8      |  |  |
| 14                | 117    | 3   | 14     |  |  |
| 15                | 433    | 5   | 4      |  |  |
| 16                | 95     | 3   | 16     |  |  |
| 17                | 315    | 4   | 6      |  |  |
| 18                | 412    | 5   | 2      |  |  |
| IN                | 2569   | 36  |        |  |  |
| OUT               | 2655   | 36  |        |  |  |
| TOTAL             | 5224   | 72  |        |  |  |