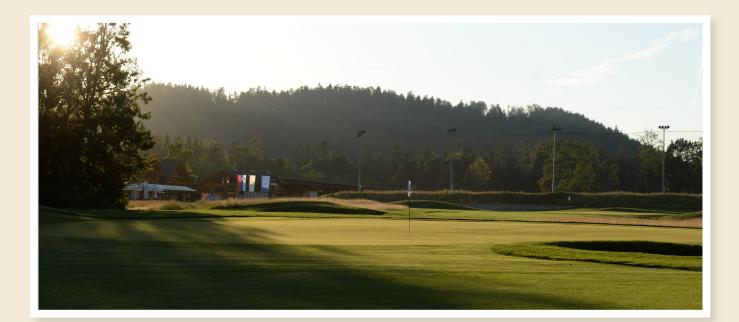

**CUBO Golf course Ljubljana** is located at only 15 minutes' drive from the Slovenian capital, Ljubljana, and is set in an idyllic countryside surrounding with a view on the Alps. The course features 18 holes – each of them representing a story connected to the local historical background and folk's legends (The Old Castle, Valburga's Night, The Baron's Tail...) Picturesque and undulating golf course covering almost 6.000 square meters provides a thrilling test for golfers of all levels. Stunningly beautiful and peaceful scenery also offers an ideal background for formal and leisure socializing as well as good local food and drinks.

The perfect combination of Mediterranean and Alpine climate makes this a truly year-round course providing a good venue for winter visitors and societies (in case there is no heavy rain or snow)

HERE YOU CAN SEE AN AERIAL VIEW OF THE CUBO GOLF COURSE - LINK