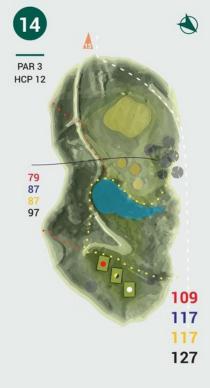

### CUBC GLF

| Championabin Toos |        |     |        |  |  |
|-------------------|--------|-----|--------|--|--|
| Championship Tees |        |     |        |  |  |
| HOLE              | METRES | PAR | STROKE |  |  |
| 1                 | 331    | 4   | 7      |  |  |
| 2                 | 465    | 5   | 1      |  |  |
| 3                 | 172    | 3   | 3      |  |  |
| 4                 | 299    | 4   | 17     |  |  |
| 5                 | 281    | 4   | 9      |  |  |
| 6                 | 116    | 3   | 13     |  |  |
| 7                 | 425    | 5   | 11     |  |  |
| 8                 | 428    | 5   | 15     |  |  |
| 9                 | 138    | 3   | 5      |  |  |
| OUT               | 2655   | 36  |        |  |  |
| 10                | 118    | 3   | 10     |  |  |
| 11                | 323    | 4   | 18     |  |  |
| 12                | 437    | 5   | 12     |  |  |
| 13                | 319    | 4   | 8      |  |  |
| 14                | 117    | 3   | 14     |  |  |
| 15                | 433    | 5   | 4      |  |  |
| 16                | 95     | 3   | 16     |  |  |
| 17                | 315    | 4   | 6      |  |  |
| 18                | 412    | 5   | 2      |  |  |
| IN                | 2569   | 36  |        |  |  |
| OUT               | 2655   | 36  |        |  |  |
| TOTAL             | 5224   | 72  |        |  |  |