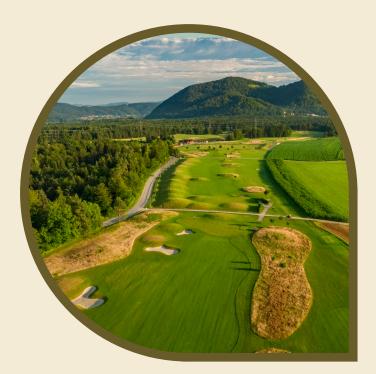

**CUBO Golf course Ljubljana** is located at only 15 minutes' drive from the Slovenian capital, Ljubljana, and is set in an idyllic countryside surrounding with a view on the Alps. The course features 18 holes – each of them representing a story connected to the local historical background and folk's legends (The Old Castle, Valburga's Night, The Baron's Tail...) Picturesque and undulating golf course covering almost 6.000 square meters provides a thrilling test for golfers of all levels. Stunningly beautiful and peaceful scenery also offers an ideal background for formal and leisure socializing as well as good local food and drinks.

The perfect combination of Mediterranean and Alpine climate makes this a truly year-round course providing a good venue for winter visitors and societies (in case there is no heavy rain or snow)

HERE YOU CAN SEE AN AERIAL VIEW OF THE CUBO GOLF COURSE - LINK