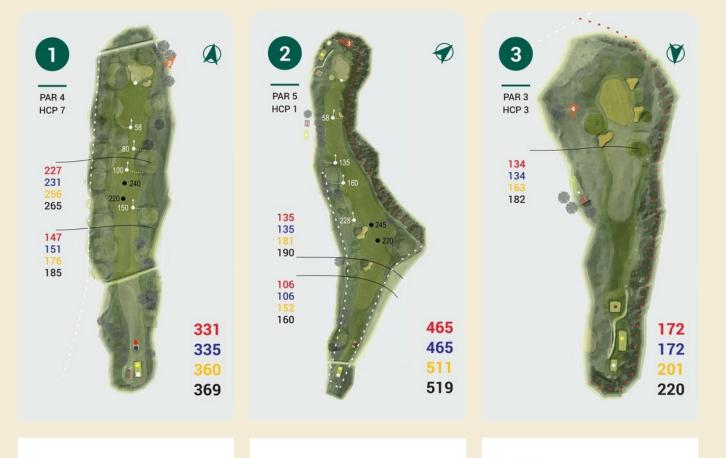

# LAYOUT PLAN OF THE COURSE

### CUBC GLF

| Championabin Toos |        |     |        |  |  |
|-------------------|--------|-----|--------|--|--|
| Championship Tees |        |     |        |  |  |
| HOLE              | METRES | PAR | STROKE |  |  |
| 1                 | 331    | 4   | 7      |  |  |
| 2                 | 465    | 5   | 1      |  |  |
| 3                 | 172    | 3   | 3      |  |  |
| 4                 | 299    | 4   | 17     |  |  |
| 5                 | 281    | 4   | 9      |  |  |
| 6                 | 116    | 3   | 13     |  |  |
| 7                 | 425    | 5   | 11     |  |  |
| 8                 | 428    | 5   | 15     |  |  |
| 9                 | 138    | 3   | 5      |  |  |
| OUT               | 2655   | 36  |        |  |  |
| 10                | 118    | 3   | 10     |  |  |
| 11                | 323    | 4   | 18     |  |  |
| 12                | 437    | 5   | 12     |  |  |
| 13                | 319    | 4   | 8      |  |  |
| 14                | 117    | 3   | 14     |  |  |
| 15                | 433    | 5   | 4      |  |  |
| 16                | 95     | 3   | 16     |  |  |
| 17                | 315    | 4   | 6      |  |  |
| 18                | 412    | 5   | 2      |  |  |
| IN                | 2569   | 36  |        |  |  |
| OUT               | 2655   | 36  |        |  |  |
| TOTAL             | 5224   | 72  |        |  |  |