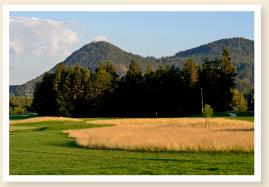

**CUBO Golf course Ljubljana** is located at only 15 minutes' drive from the Slovenian capital, Ljubljana, and is set in an idyllic countryside surrounding with a view on the Alps. The course features 18 holes – each of them representing a story connected to the local historical background and folk's legends (The Old Castle, Valburga's Night, The Baron's Tail...) Picturesque and undulating golf course covering almost 6.000 square meters provides a thrilling test for golfers of all levels. Stunningly beautiful and peaceful scenery also offers an ideal background for formal and leisure socializing as well as good local food and drinks.

The perfect combination of Mediterranean and Alpine climate makes this a truly year-round course providing a good venue for winter visitors and societies (in case there is no heavy rain or snow)

HERE YOU CAN SEE AN AERIAL VIEW OF THE CUBO GOLF COURSE - LINK