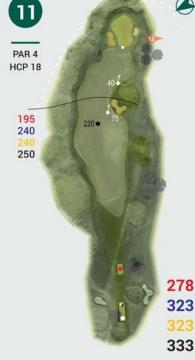

### CUBC GLF

| Championabin Toos |        |     |        |  |  |
|-------------------|--------|-----|--------|--|--|
| Championship Tees |        |     |        |  |  |
| HOLE              | METRES | PAR | STROKE |  |  |
| 1                 | 331    | 4   | 7      |  |  |
| 2                 | 465    | 5   | 1      |  |  |
| 3                 | 172    | 3   | 3      |  |  |
| 4                 | 299    | 4   | 17     |  |  |
| 5                 | 281    | 4   | 9      |  |  |
| 6                 | 116    | 3   | 13     |  |  |
| 7                 | 425    | 5   | 11     |  |  |
| 8                 | 428    | 5   | 15     |  |  |
| 9                 | 138    | 3   | 5      |  |  |
| OUT               | 2655   | 36  |        |  |  |
| 10                | 118    | 3   | 10     |  |  |
| 11                | 323    | 4   | 18     |  |  |
| 12                | 437    | 5   | 12     |  |  |
| 13                | 319    | 4   | 8      |  |  |
| 14                | 117    | 3   | 14     |  |  |
| 15                | 433    | 5   | 4      |  |  |
| 16                | 95     | 3   | 16     |  |  |
| 17                | 315    | 4   | 6      |  |  |
| 18                | 412    | 5   | 2      |  |  |
| IN                | 2569   | 36  |        |  |  |
| OUT               | 2655   | 36  |        |  |  |
| TOTAL             | 5224   | 72  |        |  |  |