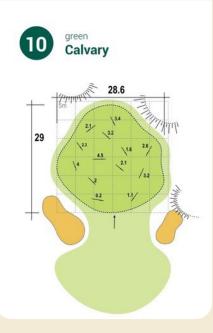

### CUBC GLF

| Championabin Toos |        |     |        |  |  |
|-------------------|--------|-----|--------|--|--|
| Championship Tees |        |     |        |  |  |
| HOLE              | METRES | PAR | STROKE |  |  |
| 1                 | 331    | 4   | 7      |  |  |
| 2                 | 465    | 5   | 1      |  |  |
| 3                 | 172    | 3   | 3      |  |  |
| 4                 | 299    | 4   | 17     |  |  |
| 5                 | 281    | 4   | 9      |  |  |
| 6                 | 116    | 3   | 13     |  |  |
| 7                 | 425    | 5   | 11     |  |  |
| 8                 | 428    | 5   | 15     |  |  |
| 9                 | 138    | 3   | 5      |  |  |
| OUT               | 2655   | 36  |        |  |  |
| 10                | 118    | 3   | 10     |  |  |
| 11                | 323    | 4   | 18     |  |  |
| 12                | 437    | 5   | 12     |  |  |
| 13                | 319    | 4   | 8      |  |  |
| 14                | 117    | 3   | 14     |  |  |
| 15                | 433    | 5   | 4      |  |  |
| 16                | 95     | 3   | 16     |  |  |
| 17                | 315    | 4   | 6      |  |  |
| 18                | 412    | 5   | 2      |  |  |
| IN                | 2569   | 36  |        |  |  |
| OUT               | 2655   | 36  |        |  |  |
| TOTAL             | 5224   | 72  |        |  |  |