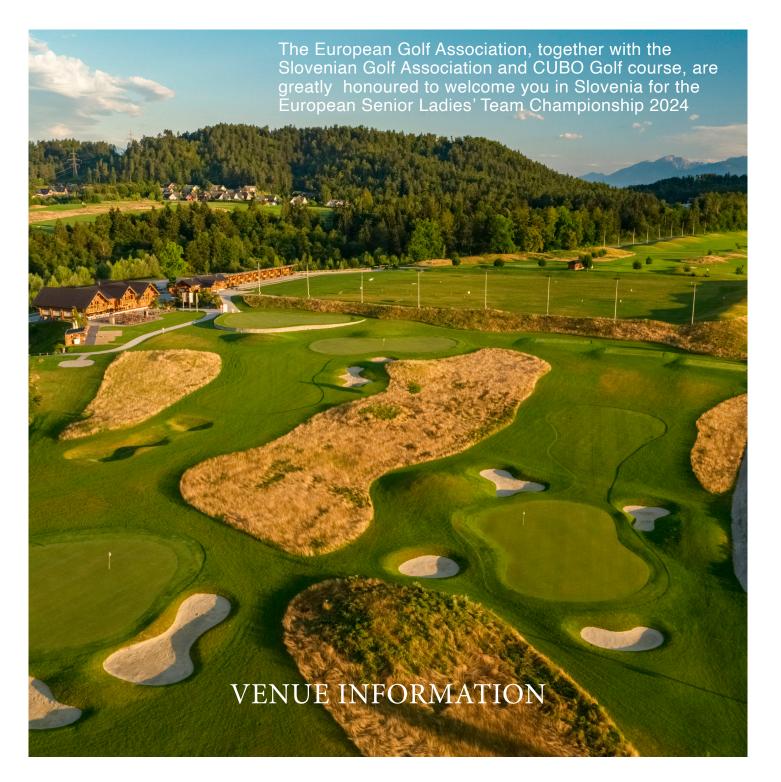

### European Senior Ladies' Team Championship 2024

3 to 7 September 2024

Dear players,

It is a pleasure and a great honour for our Association to host the European Senior Ladies' Team Championship 2024

Enclosed you will find useful information about the venue and CUBO Golf course Ljubljana.

**CUBO Golf course Ljubljana** is located at only 15 minutes' drive from the Slovenian capital, Ljubljana, and is set in an idyllic countryside surrounding with a view on the Alps. The course features 18 holes – each of them representing a story connected to the local historical background and folk's legends (The Old Castle, Valburga's Night, The Baron's Tail...) Picturesque and undulating golf course covering almost 6.000 square meters provides a thrilling test for golfers of all levels. Stunningly beautiful and peaceful scenery also offers an ideal background for formal and leisure socializing as well as good local food and drinks.

The perfect combination of Mediterranean and Alpine climate makes this a truly year-round course providing a good venue for winter visitors and societies (in case there is no heavy rain or snow)

HERE YOU CAN SEE AN AERIAL VIEW OF THE CUBO GOLF COURSE - LINK