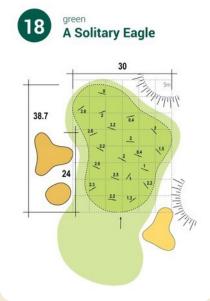

# LAYOUT PLAN OF THE COURSE

### CUBC GLF

| Championabin Toos |        |     |        |  |  |
|-------------------|--------|-----|--------|--|--|
| Championship Tees |        |     |        |  |  |
| HOLE              | METRES | PAR | STROKE |  |  |
| 1                 | 331    | 4   | 7      |  |  |
| 2                 | 465    | 5   | 1      |  |  |
| 3                 | 172    | 3   | 3      |  |  |
| 4                 | 299    | 4   | 17     |  |  |
| 5                 | 281    | 4   | 9      |  |  |
| 6                 | 116    | 3   | 13     |  |  |
| 7                 | 425    | 5   | 11     |  |  |
| 8                 | 428    | 5   | 15     |  |  |
| 9                 | 138    | 3   | 5      |  |  |
| OUT               | 2655   | 36  |        |  |  |
| 10                | 118    | 3   | 10     |  |  |
| 11                | 323    | 4   | 18     |  |  |
| 12                | 437    | 5   | 12     |  |  |
| 13                | 319    | 4   | 8      |  |  |
| 14                | 117    | 3   | 14     |  |  |
| 15                | 433    | 5   | 4      |  |  |
| 16                | 95     | 3   | 16     |  |  |
| 17                | 315    | 4   | 6      |  |  |
| 18                | 412    | 5   | 2      |  |  |
| IN                | 2569   | 36  |        |  |  |
| OUT               | 2655   | 36  |        |  |  |
| TOTAL             | 5224   | 72  |        |  |  |