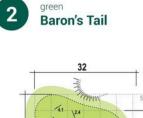

# LAYOUT PLAN OF THE COURSE

### CUBC GLF

| Championabin Toos |        |     |        |  |  |
|-------------------|--------|-----|--------|--|--|
| Championship Tees |        |     |        |  |  |
| HOLE              | METRES | PAR | STROKE |  |  |
| 1                 | 331    | 4   | 7      |  |  |
| 2                 | 465    | 5   | 1      |  |  |
| 3                 | 172    | 3   | 3      |  |  |
| 4                 | 299    | 4   | 17     |  |  |
| 5                 | 281    | 4   | 9      |  |  |
| 6                 | 116    | 3   | 13     |  |  |
| 7                 | 425    | 5   | 11     |  |  |
| 8                 | 428    | 5   | 15     |  |  |
| 9                 | 138    | 3   | 5      |  |  |
| OUT               | 2655   | 36  |        |  |  |
| 10                | 118    | 3   | 10     |  |  |
| 11                | 323    | 4   | 18     |  |  |
| 12                | 437    | 5   | 12     |  |  |
| 13                | 319    | 4   | 8      |  |  |
| 14                | 117    | 3   | 14     |  |  |
| 15                | 433    | 5   | 4      |  |  |
| 16                | 95     | 3   | 16     |  |  |
| 17                | 315    | 4   | 6      |  |  |
| 18                | 412    | 5   | 2      |  |  |
| IN                | 2569   | 36  |        |  |  |
| OUT               | 2655   | 36  |        |  |  |
| TOTAL             | 5224   | 72  |        |  |  |