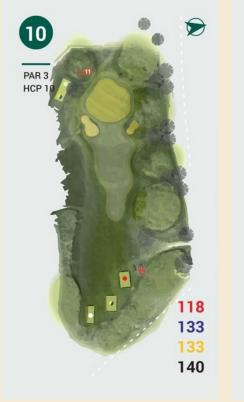

### CUBC GLF

| Championabin Toos |        |     |        |  |  |
|-------------------|--------|-----|--------|--|--|
| Championship Tees |        |     |        |  |  |
| HOLE              | METRES | PAR | STROKE |  |  |
| 1                 | 331    | 4   | 7      |  |  |
| 2                 | 465    | 5   | 1      |  |  |
| 3                 | 172    | 3   | 3      |  |  |
| 4                 | 299    | 4   | 17     |  |  |
| 5                 | 281    | 4   | 9      |  |  |
| 6                 | 116    | 3   | 13     |  |  |
| 7                 | 425    | 5   | 11     |  |  |
| 8                 | 428    | 5   | 15     |  |  |
| 9                 | 138    | 3   | 5      |  |  |
| OUT               | 2655   | 36  |        |  |  |
| 10                | 118    | 3   | 10     |  |  |
| 11                | 323    | 4   | 18     |  |  |
| 12                | 437    | 5   | 12     |  |  |
| 13                | 319    | 4   | 8      |  |  |
| 14                | 117    | 3   | 14     |  |  |
| 15                | 433    | 5   | 4      |  |  |
| 16                | 95     | 3   | 16     |  |  |
| 17                | 315    | 4   | 6      |  |  |
| 18                | 412    | 5   | 2      |  |  |
| IN                | 2569   | 36  |        |  |  |
| OUT               | 2655   | 36  |        |  |  |
| TOTAL             | 5224   | 72  |        |  |  |