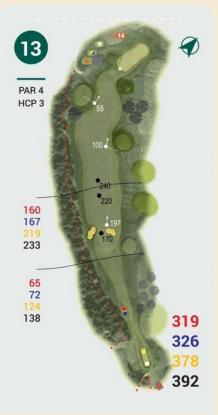

### CUBC GLF

| Championabin Toos |        |     |        |  |  |
|-------------------|--------|-----|--------|--|--|
| Championship Tees |        |     |        |  |  |
| HOLE              | METRES | PAR | STROKE |  |  |
| 1                 | 331    | 4   | 7      |  |  |
| 2                 | 465    | 5   | 1      |  |  |
| 3                 | 172    | 3   | 3      |  |  |
| 4                 | 299    | 4   | 17     |  |  |
| 5                 | 281    | 4   | 9      |  |  |
| 6                 | 116    | 3   | 13     |  |  |
| 7                 | 425    | 5   | 11     |  |  |
| 8                 | 428    | 5   | 15     |  |  |
| 9                 | 138    | 3   | 5      |  |  |
| OUT               | 2655   | 36  |        |  |  |
| 10                | 118    | 3   | 10     |  |  |
| 11                | 323    | 4   | 18     |  |  |
| 12                | 437    | 5   | 12     |  |  |
| 13                | 319    | 4   | 8      |  |  |
| 14                | 117    | 3   | 14     |  |  |
| 15                | 433    | 5   | 4      |  |  |
| 16                | 95     | 3   | 16     |  |  |
| 17                | 315    | 4   | 6      |  |  |
| 18                | 412    | 5   | 2      |  |  |
| IN                | 2569   | 36  |        |  |  |
| OUT               | 2655   | 36  |        |  |  |
| TOTAL             | 5224   | 72  |        |  |  |