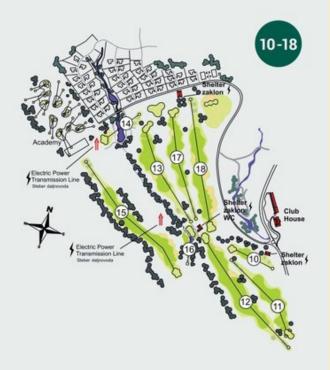

# LAYOUT PLAN OF THE COURSE

### CUBC GLF

| Championabin Toos |        |     |        |  |  |
|-------------------|--------|-----|--------|--|--|
| Championship Tees |        |     |        |  |  |
| HOLE              | METRES | PAR | STROKE |  |  |
| 1                 | 331    | 4   | 7      |  |  |
| 2                 | 465    | 5   | 1      |  |  |
| 3                 | 172    | 3   | 3      |  |  |
| 4                 | 299    | 4   | 17     |  |  |
| 5                 | 281    | 4   | 9      |  |  |
| 6                 | 116    | 3   | 13     |  |  |
| 7                 | 425    | 5   | 11     |  |  |
| 8                 | 428    | 5   | 15     |  |  |
| 9                 | 138    | 3   | 5      |  |  |
| OUT               | 2655   | 36  |        |  |  |
| 10                | 118    | 3   | 10     |  |  |
| 11                | 323    | 4   | 18     |  |  |
| 12                | 437    | 5   | 12     |  |  |
| 13                | 319    | 4   | 8      |  |  |
| 14                | 117    | 3   | 14     |  |  |
| 15                | 433    | 5   | 4      |  |  |
| 16                | 95     | 3   | 16     |  |  |
| 17                | 315    | 4   | 6      |  |  |
| 18                | 412    | 5   | 2      |  |  |
| IN                | 2569   | 36  |        |  |  |
| OUT               | 2655   | 36  |        |  |  |
| TOTAL             | 5224   | 72  |        |  |  |