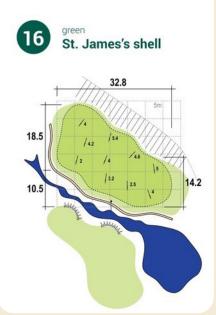

### CUBC GLF

| Championabin Toos |        |     |        |  |  |
|-------------------|--------|-----|--------|--|--|
| Championship Tees |        |     |        |  |  |
| HOLE              | METRES | PAR | STROKE |  |  |
| 1                 | 331    | 4   | 7      |  |  |
| 2                 | 465    | 5   | 1      |  |  |
| 3                 | 172    | 3   | 3      |  |  |
| 4                 | 299    | 4   | 17     |  |  |
| 5                 | 281    | 4   | 9      |  |  |
| 6                 | 116    | 3   | 13     |  |  |
| 7                 | 425    | 5   | 11     |  |  |
| 8                 | 428    | 5   | 15     |  |  |
| 9                 | 138    | 3   | 5      |  |  |
| OUT               | 2655   | 36  |        |  |  |
| 10                | 118    | 3   | 10     |  |  |
| 11                | 323    | 4   | 18     |  |  |
| 12                | 437    | 5   | 12     |  |  |
| 13                | 319    | 4   | 8      |  |  |
| 14                | 117    | 3   | 14     |  |  |
| 15                | 433    | 5   | 4      |  |  |
| 16                | 95     | 3   | 16     |  |  |
| 17                | 315    | 4   | 6      |  |  |
| 18                | 412    | 5   | 2      |  |  |
| IN                | 2569   | 36  |        |  |  |
| OUT               | 2655   | 36  |        |  |  |
| TOTAL             | 5224   | 72  |        |  |  |