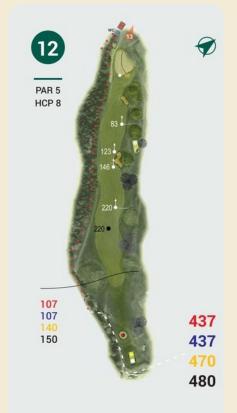

### CUBC GLF

| Championabin Toos |        |     |        |  |  |
|-------------------|--------|-----|--------|--|--|
| Championship Tees |        |     |        |  |  |
| HOLE              | METRES | PAR | STROKE |  |  |
| 1                 | 331    | 4   | 7      |  |  |
| 2                 | 465    | 5   | 1      |  |  |
| 3                 | 172    | 3   | 3      |  |  |
| 4                 | 299    | 4   | 17     |  |  |
| 5                 | 281    | 4   | 9      |  |  |
| 6                 | 116    | 3   | 13     |  |  |
| 7                 | 425    | 5   | 11     |  |  |
| 8                 | 428    | 5   | 15     |  |  |
| 9                 | 138    | 3   | 5      |  |  |
| OUT               | 2655   | 36  |        |  |  |
| 10                | 118    | 3   | 10     |  |  |
| 11                | 323    | 4   | 18     |  |  |
| 12                | 437    | 5   | 12     |  |  |
| 13                | 319    | 4   | 8      |  |  |
| 14                | 117    | 3   | 14     |  |  |
| 15                | 433    | 5   | 4      |  |  |
| 16                | 95     | 3   | 16     |  |  |
| 17                | 315    | 4   | 6      |  |  |
| 18                | 412    | 5   | 2      |  |  |
| IN                | 2569   | 36  |        |  |  |
| OUT               | 2655   | 36  |        |  |  |
| TOTAL             | 5224   | 72  |        |  |  |