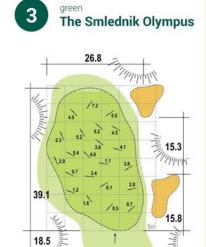

# LAYOUT PLAN OF THE COURSE

### CUBC GLF

| Championabin Toos |        |     |        |  |  |
|-------------------|--------|-----|--------|--|--|
| Championship Tees |        |     |        |  |  |
| HOLE              | METRES | PAR | STROKE |  |  |
| 1                 | 331    | 4   | 7      |  |  |
| 2                 | 465    | 5   | 1      |  |  |
| 3                 | 172    | 3   | 3      |  |  |
| 4                 | 299    | 4   | 17     |  |  |
| 5                 | 281    | 4   | 9      |  |  |
| 6                 | 116    | 3   | 13     |  |  |
| 7                 | 425    | 5   | 11     |  |  |
| 8                 | 428    | 5   | 15     |  |  |
| 9                 | 138    | 3   | 5      |  |  |
| OUT               | 2655   | 36  |        |  |  |
| 10                | 118    | 3   | 10     |  |  |
| 11                | 323    | 4   | 18     |  |  |
| 12                | 437    | 5   | 12     |  |  |
| 13                | 319    | 4   | 8      |  |  |
| 14                | 117    | 3   | 14     |  |  |
| 15                | 433    | 5   | 4      |  |  |
| 16                | 95     | 3   | 16     |  |  |
| 17                | 315    | 4   | 6      |  |  |
| 18                | 412    | 5   | 2      |  |  |
| IN                | 2569   | 36  |        |  |  |
| OUT               | 2655   | 36  |        |  |  |
| TOTAL             | 5224   | 72  |        |  |  |