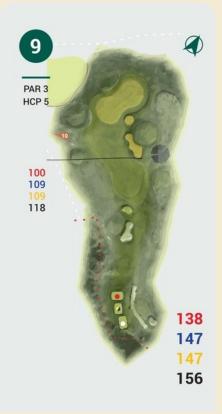

### CUBC GLF

| Championabin Toos |        |     |        |  |  |
|-------------------|--------|-----|--------|--|--|
| Championship Tees |        |     |        |  |  |
| HOLE              | METRES | PAR | STROKE |  |  |
| 1                 | 331    | 4   | 7      |  |  |
| 2                 | 465    | 5   | 1      |  |  |
| 3                 | 172    | 3   | 3      |  |  |
| 4                 | 299    | 4   | 17     |  |  |
| 5                 | 281    | 4   | 9      |  |  |
| 6                 | 116    | 3   | 13     |  |  |
| 7                 | 425    | 5   | 11     |  |  |
| 8                 | 428    | 5   | 15     |  |  |
| 9                 | 138    | 3   | 5      |  |  |
| OUT               | 2655   | 36  |        |  |  |
| 10                | 118    | 3   | 10     |  |  |
| 11                | 323    | 4   | 18     |  |  |
| 12                | 437    | 5   | 12     |  |  |
| 13                | 319    | 4   | 8      |  |  |
| 14                | 117    | 3   | 14     |  |  |
| 15                | 433    | 5   | 4      |  |  |
| 16                | 95     | 3   | 16     |  |  |
| 17                | 315    | 4   | 6      |  |  |
| 18                | 412    | 5   | 2      |  |  |
| IN                | 2569   | 36  |        |  |  |
| OUT               | 2655   | 36  |        |  |  |
| TOTAL             | 5224   | 72  |        |  |  |