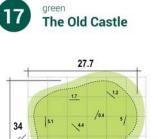

### CUBC GLF

| Championabin Toos |        |     |        |  |  |
|-------------------|--------|-----|--------|--|--|
| Championship Tees |        |     |        |  |  |
| HOLE              | METRES | PAR | STROKE |  |  |
| 1                 | 331    | 4   | 7      |  |  |
| 2                 | 465    | 5   | 1      |  |  |
| 3                 | 172    | 3   | 3      |  |  |
| 4                 | 299    | 4   | 17     |  |  |
| 5                 | 281    | 4   | 9      |  |  |
| 6                 | 116    | 3   | 13     |  |  |
| 7                 | 425    | 5   | 11     |  |  |
| 8                 | 428    | 5   | 15     |  |  |
| 9                 | 138    | 3   | 5      |  |  |
| OUT               | 2655   | 36  |        |  |  |
| 10                | 118    | 3   | 10     |  |  |
| 11                | 323    | 4   | 18     |  |  |
| 12                | 437    | 5   | 12     |  |  |
| 13                | 319    | 4   | 8      |  |  |
| 14                | 117    | 3   | 14     |  |  |
| 15                | 433    | 5   | 4      |  |  |
| 16                | 95     | 3   | 16     |  |  |
| 17                | 315    | 4   | 6      |  |  |
| 18                | 412    | 5   | 2      |  |  |
| IN                | 2569   | 36  |        |  |  |
| OUT               | 2655   | 36  |        |  |  |
| TOTAL             | 5224   | 72  |        |  |  |