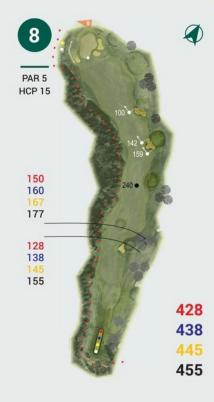

### CUBC GLF

| Championabin Toos |        |     |        |  |  |
|-------------------|--------|-----|--------|--|--|
| Championship Tees |        |     |        |  |  |
| HOLE              | METRES | PAR | STROKE |  |  |
| 1                 | 331    | 4   | 7      |  |  |
| 2                 | 465    | 5   | 1      |  |  |
| 3                 | 172    | 3   | 3      |  |  |
| 4                 | 299    | 4   | 17     |  |  |
| 5                 | 281    | 4   | 9      |  |  |
| 6                 | 116    | 3   | 13     |  |  |
| 7                 | 425    | 5   | 11     |  |  |
| 8                 | 428    | 5   | 15     |  |  |
| 9                 | 138    | 3   | 5      |  |  |
| OUT               | 2655   | 36  |        |  |  |
| 10                | 118    | 3   | 10     |  |  |
| 11                | 323    | 4   | 18     |  |  |
| 12                | 437    | 5   | 12     |  |  |
| 13                | 319    | 4   | 8      |  |  |
| 14                | 117    | 3   | 14     |  |  |
| 15                | 433    | 5   | 4      |  |  |
| 16                | 95     | 3   | 16     |  |  |
| 17                | 315    | 4   | 6      |  |  |
| 18                | 412    | 5   | 2      |  |  |
| IN                | 2569   | 36  |        |  |  |
| OUT               | 2655   | 36  |        |  |  |
| TOTAL             | 5224   | 72  |        |  |  |