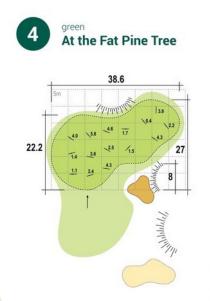

### CUBC GLF

| Championabin Toos |        |     |        |  |  |
|-------------------|--------|-----|--------|--|--|
| Championship Tees |        |     |        |  |  |
| HOLE              | METRES | PAR | STROKE |  |  |
| 1                 | 331    | 4   | 7      |  |  |
| 2                 | 465    | 5   | 1      |  |  |
| 3                 | 172    | 3   | 3      |  |  |
| 4                 | 299    | 4   | 17     |  |  |
| 5                 | 281    | 4   | 9      |  |  |
| 6                 | 116    | 3   | 13     |  |  |
| 7                 | 425    | 5   | 11     |  |  |
| 8                 | 428    | 5   | 15     |  |  |
| 9                 | 138    | 3   | 5      |  |  |
| OUT               | 2655   | 36  |        |  |  |
| 10                | 118    | 3   | 10     |  |  |
| 11                | 323    | 4   | 18     |  |  |
| 12                | 437    | 5   | 12     |  |  |
| 13                | 319    | 4   | 8      |  |  |
| 14                | 117    | 3   | 14     |  |  |
| 15                | 433    | 5   | 4      |  |  |
| 16                | 95     | 3   | 16     |  |  |
| 17                | 315    | 4   | 6      |  |  |
| 18                | 412    | 5   | 2      |  |  |
| IN                | 2569   | 36  |        |  |  |
| OUT               | 2655   | 36  |        |  |  |
| TOTAL             | 5224   | 72  |        |  |  |