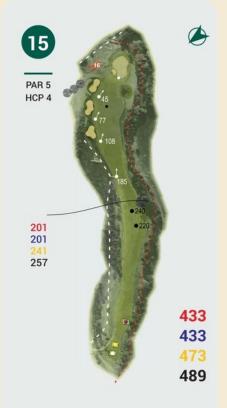

### CUBC GLF

| Championabin Toos |        |     |        |  |  |
|-------------------|--------|-----|--------|--|--|
| Championship Tees |        |     |        |  |  |
| HOLE              | METRES | PAR | STROKE |  |  |
| 1                 | 331    | 4   | 7      |  |  |
| 2                 | 465    | 5   | 1      |  |  |
| 3                 | 172    | 3   | 3      |  |  |
| 4                 | 299    | 4   | 17     |  |  |
| 5                 | 281    | 4   | 9      |  |  |
| 6                 | 116    | 3   | 13     |  |  |
| 7                 | 425    | 5   | 11     |  |  |
| 8                 | 428    | 5   | 15     |  |  |
| 9                 | 138    | 3   | 5      |  |  |
| OUT               | 2655   | 36  |        |  |  |
| 10                | 118    | 3   | 10     |  |  |
| 11                | 323    | 4   | 18     |  |  |
| 12                | 437    | 5   | 12     |  |  |
| 13                | 319    | 4   | 8      |  |  |
| 14                | 117    | 3   | 14     |  |  |
| 15                | 433    | 5   | 4      |  |  |
| 16                | 95     | 3   | 16     |  |  |
| 17                | 315    | 4   | 6      |  |  |
| 18                | 412    | 5   | 2      |  |  |
| IN                | 2569   | 36  |        |  |  |
| OUT               | 2655   | 36  |        |  |  |
| TOTAL             | 5224   | 72  |        |  |  |