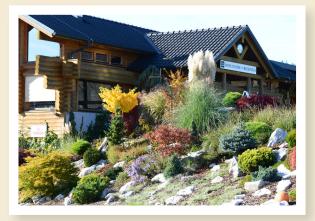

**CUBO Golf course Ljubljana** is located at only 15 minutes' drive from the Slovenian capital, Ljubljana, and is set in an idyllic countryside surrounding with a view on the Alps. The course features 18 holes – each of them representing a story connected to the local historical background and folk's legends (The Old Castle, Valburga's Night, The Baron's Tail...) Picturesque and undulating golf course covering almost 6.000 square meters provides a thrilling test for golfers of all levels. Stunningly beautiful and peaceful scenery also offers an ideal background for formal and leisure socializing as well as good local food and drinks.