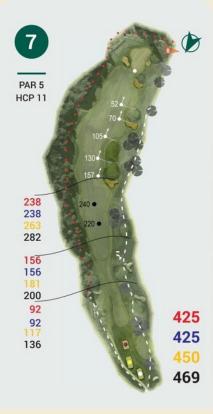

### CUBC GLF

| Championabin Toos |        |     |        |  |  |
|-------------------|--------|-----|--------|--|--|
| Championship Tees |        |     |        |  |  |
| HOLE              | METRES | PAR | STROKE |  |  |
| 1                 | 331    | 4   | 7      |  |  |
| 2                 | 465    | 5   | 1      |  |  |
| 3                 | 172    | 3   | 3      |  |  |
| 4                 | 299    | 4   | 17     |  |  |
| 5                 | 281    | 4   | 9      |  |  |
| 6                 | 116    | 3   | 13     |  |  |
| 7                 | 425    | 5   | 11     |  |  |
| 8                 | 428    | 5   | 15     |  |  |
| 9                 | 138    | 3   | 5      |  |  |
| OUT               | 2655   | 36  |        |  |  |
| 10                | 118    | 3   | 10     |  |  |
| 11                | 323    | 4   | 18     |  |  |
| 12                | 437    | 5   | 12     |  |  |
| 13                | 319    | 4   | 8      |  |  |
| 14                | 117    | 3   | 14     |  |  |
| 15                | 433    | 5   | 4      |  |  |
| 16                | 95     | 3   | 16     |  |  |
| 17                | 315    | 4   | 6      |  |  |
| 18                | 412    | 5   | 2      |  |  |
| IN                | 2569   | 36  |        |  |  |
| OUT               | 2655   | 36  |        |  |  |
| TOTAL             | 5224   | 72  |        |  |  |