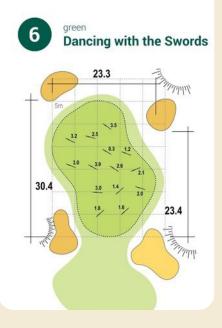

### CUBC GLF

| Championabin Toos |        |     |        |  |  |
|-------------------|--------|-----|--------|--|--|
| Championship Tees |        |     |        |  |  |
| HOLE              | METRES | PAR | STROKE |  |  |
| 1                 | 331    | 4   | 7      |  |  |
| 2                 | 465    | 5   | 1      |  |  |
| 3                 | 172    | 3   | 3      |  |  |
| 4                 | 299    | 4   | 17     |  |  |
| 5                 | 281    | 4   | 9      |  |  |
| 6                 | 116    | 3   | 13     |  |  |
| 7                 | 425    | 5   | 11     |  |  |
| 8                 | 428    | 5   | 15     |  |  |
| 9                 | 138    | 3   | 5      |  |  |
| OUT               | 2655   | 36  |        |  |  |
| 10                | 118    | 3   | 10     |  |  |
| 11                | 323    | 4   | 18     |  |  |
| 12                | 437    | 5   | 12     |  |  |
| 13                | 319    | 4   | 8      |  |  |
| 14                | 117    | 3   | 14     |  |  |
| 15                | 433    | 5   | 4      |  |  |
| 16                | 95     | 3   | 16     |  |  |
| 17                | 315    | 4   | 6      |  |  |
| 18                | 412    | 5   | 2      |  |  |
| IN                | 2569   | 36  |        |  |  |
| OUT               | 2655   | 36  |        |  |  |
| TOTAL             | 5224   | 72  |        |  |  |