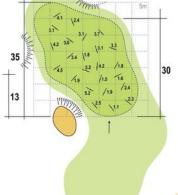

# LAYOUT PLAN OF THE COURSE

### CUBC GLF

| Championabin Toos |        |     |        |  |  |
|-------------------|--------|-----|--------|--|--|
| Championship Tees |        |     |        |  |  |
| HOLE              | METRES | PAR | STROKE |  |  |
| 1                 | 331    | 4   | 7      |  |  |
| 2                 | 465    | 5   | 1      |  |  |
| 3                 | 172    | 3   | 3      |  |  |
| 4                 | 299    | 4   | 17     |  |  |
| 5                 | 281    | 4   | 9      |  |  |
| 6                 | 116    | 3   | 13     |  |  |
| 7                 | 425    | 5   | 11     |  |  |
| 8                 | 428    | 5   | 15     |  |  |
| 9                 | 138    | 3   | 5      |  |  |
| OUT               | 2655   | 36  |        |  |  |
| 10                | 118    | 3   | 10     |  |  |
| 11                | 323    | 4   | 18     |  |  |
| 12                | 437    | 5   | 12     |  |  |
| 13                | 319    | 4   | 8      |  |  |
| 14                | 117    | 3   | 14     |  |  |
| 15                | 433    | 5   | 4      |  |  |
| 16                | 95     | 3   | 16     |  |  |
| 17                | 315    | 4   | 6      |  |  |
| 18                | 412    | 5   | 2      |  |  |
| IN                | 2569   | 36  |        |  |  |
| OUT               | 2655   | 36  |        |  |  |
| TOTAL             | 5224   | 72  |        |  |  |