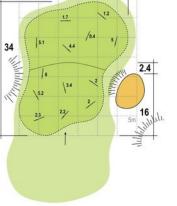

### CUBC GLF

| Championabin Toos |        |     |        |  |  |
|-------------------|--------|-----|--------|--|--|
| Championship Tees |        |     |        |  |  |
| HOLE              | METRES | PAR | STROKE |  |  |
| 1                 | 331    | 4   | 7      |  |  |
| 2                 | 465    | 5   | 1      |  |  |
| 3                 | 172    | 3   | 3      |  |  |
| 4                 | 299    | 4   | 17     |  |  |
| 5                 | 281    | 4   | 9      |  |  |
| 6                 | 116    | 3   | 13     |  |  |
| 7                 | 425    | 5   | 11     |  |  |
| 8                 | 428    | 5   | 15     |  |  |
| 9                 | 138    | 3   | 5      |  |  |
| OUT               | 2655   | 36  |        |  |  |
| 10                | 118    | 3   | 10     |  |  |
| 11                | 323    | 4   | 18     |  |  |
| 12                | 437    | 5   | 12     |  |  |
| 13                | 319    | 4   | 8      |  |  |
| 14                | 117    | 3   | 14     |  |  |
| 15                | 433    | 5   | 4      |  |  |
| 16                | 95     | 3   | 16     |  |  |
| 17                | 315    | 4   | 6      |  |  |
| 18                | 412    | 5   | 2      |  |  |
| IN                | 2569   | 36  |        |  |  |
| OUT               | 2655   | 36  |        |  |  |
| TOTAL             | 5224   | 72  |        |  |  |