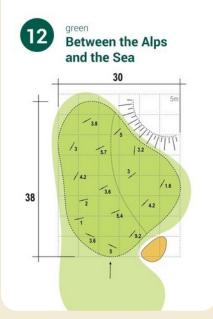

### CUBC GLF

| Championabin Toos |        |     |        |  |  |
|-------------------|--------|-----|--------|--|--|
| Championship Tees |        |     |        |  |  |
| HOLE              | METRES | PAR | STROKE |  |  |
| 1                 | 331    | 4   | 7      |  |  |
| 2                 | 465    | 5   | 1      |  |  |
| 3                 | 172    | 3   | 3      |  |  |
| 4                 | 299    | 4   | 17     |  |  |
| 5                 | 281    | 4   | 9      |  |  |
| 6                 | 116    | 3   | 13     |  |  |
| 7                 | 425    | 5   | 11     |  |  |
| 8                 | 428    | 5   | 15     |  |  |
| 9                 | 138    | 3   | 5      |  |  |
| OUT               | 2655   | 36  |        |  |  |
| 10                | 118    | 3   | 10     |  |  |
| 11                | 323    | 4   | 18     |  |  |
| 12                | 437    | 5   | 12     |  |  |
| 13                | 319    | 4   | 8      |  |  |
| 14                | 117    | 3   | 14     |  |  |
| 15                | 433    | 5   | 4      |  |  |
| 16                | 95     | 3   | 16     |  |  |
| 17                | 315    | 4   | 6      |  |  |
| 18                | 412    | 5   | 2      |  |  |
| IN                | 2569   | 36  |        |  |  |
| OUT               | 2655   | 36  |        |  |  |
| TOTAL             | 5224   | 72  |        |  |  |