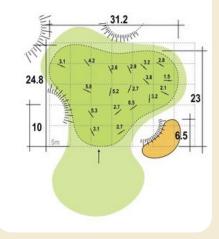

# LAYOUT PLAN OF THE COURSE

### CUBC GLF

| Championabin Toos |        |     |        |  |  |
|-------------------|--------|-----|--------|--|--|
| Championship Tees |        |     |        |  |  |
| HOLE              | METRES | PAR | STROKE |  |  |
| 1                 | 331    | 4   | 7      |  |  |
| 2                 | 465    | 5   | 1      |  |  |
| 3                 | 172    | 3   | 3      |  |  |
| 4                 | 299    | 4   | 17     |  |  |
| 5                 | 281    | 4   | 9      |  |  |
| 6                 | 116    | 3   | 13     |  |  |
| 7                 | 425    | 5   | 11     |  |  |
| 8                 | 428    | 5   | 15     |  |  |
| 9                 | 138    | 3   | 5      |  |  |
| OUT               | 2655   | 36  |        |  |  |
| 10                | 118    | 3   | 10     |  |  |
| 11                | 323    | 4   | 18     |  |  |
| 12                | 437    | 5   | 12     |  |  |
| 13                | 319    | 4   | 8      |  |  |
| 14                | 117    | 3   | 14     |  |  |
| 15                | 433    | 5   | 4      |  |  |
| 16                | 95     | 3   | 16     |  |  |
| 17                | 315    | 4   | 6      |  |  |
| 18                | 412    | 5   | 2      |  |  |
| IN                | 2569   | 36  |        |  |  |
| OUT               | 2655   | 36  |        |  |  |
| TOTAL             | 5224   | 72  |        |  |  |