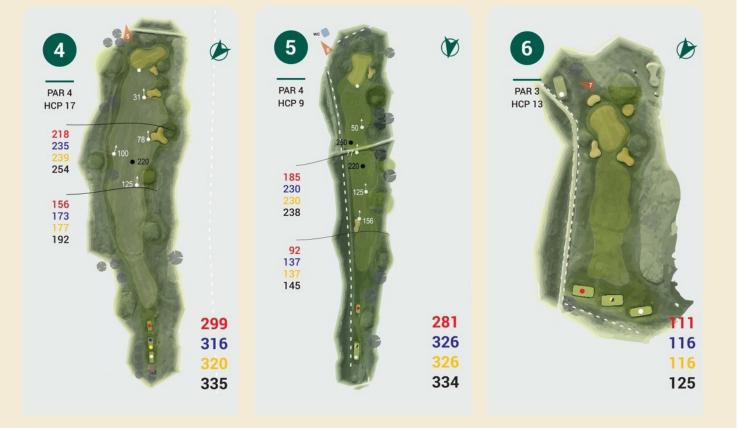

### CUBC GLF

| Championabin Toos |        |     |        |  |  |
|-------------------|--------|-----|--------|--|--|
| Championship Tees |        |     |        |  |  |
| HOLE              | METRES | PAR | STROKE |  |  |
| 1                 | 331    | 4   | 7      |  |  |
| 2                 | 465    | 5   | 1      |  |  |
| 3                 | 172    | 3   | 3      |  |  |
| 4                 | 299    | 4   | 17     |  |  |
| 5                 | 281    | 4   | 9      |  |  |
| 6                 | 116    | 3   | 13     |  |  |
| 7                 | 425    | 5   | 11     |  |  |
| 8                 | 428    | 5   | 15     |  |  |
| 9                 | 138    | 3   | 5      |  |  |
| OUT               | 2655   | 36  |        |  |  |
| 10                | 118    | 3   | 10     |  |  |
| 11                | 323    | 4   | 18     |  |  |
| 12                | 437    | 5   | 12     |  |  |
| 13                | 319    | 4   | 8      |  |  |
| 14                | 117    | 3   | 14     |  |  |
| 15                | 433    | 5   | 4      |  |  |
| 16                | 95     | 3   | 16     |  |  |
| 17                | 315    | 4   | 6      |  |  |
| 18                | 412    | 5   | 2      |  |  |
| IN                | 2569   | 36  |        |  |  |
| OUT               | 2655   | 36  |        |  |  |
| TOTAL             | 5224   | 72  |        |  |  |