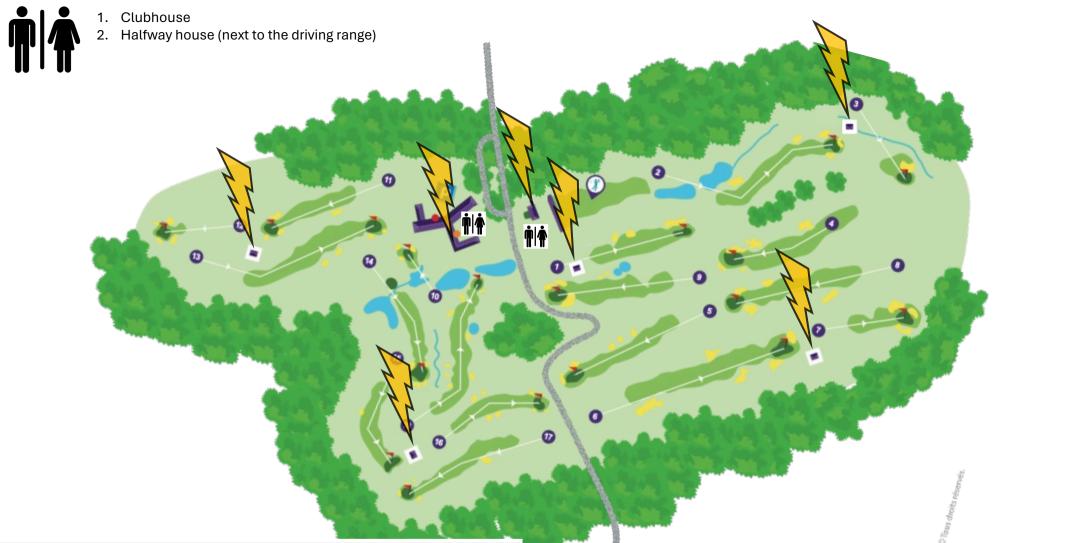

| Hole | Driving   | Lightning Shelter | Lightning Shelter |
|------|-----------|-------------------|-------------------|
|      | Range     | hole 3            | hole 7            |
| 1    | X         |                   |                   |
| 2    | X (Tee)   | X (Green)         |                   |
| 3    |           | Х                 |                   |
| 4    | X (Green) | X                 |                   |
| 5    | X         |                   |                   |
| 6    | X (Tee)   |                   | X (Green)         |
| 7    |           |                   | Х                 |
| 8    | X (Green) |                   | X (Tee)           |
| 9    | X         |                   |                   |

|      |           | 1.1               |                   |
|------|-----------|-------------------|-------------------|
| Hole | Clubhouse | Lightning Shelter | Lightning Shelter |
|      |           | hole 12           | hole 16           |
| 10   | X         |                   |                   |
| 11   | X (Tee)   | X (Green)         |                   |
| 12   |           | X                 |                   |
| 13   | X (Green) | X (Tee)           |                   |
| 14   | X         |                   |                   |
| 15   | X (Tee)   |                   | X (Green)         |
| 16   |           |                   | X                 |
| 17   |           |                   | X                 |
| 18   | X (Green) |                   | X (Tee)           |
|      |           | A                 |                   |