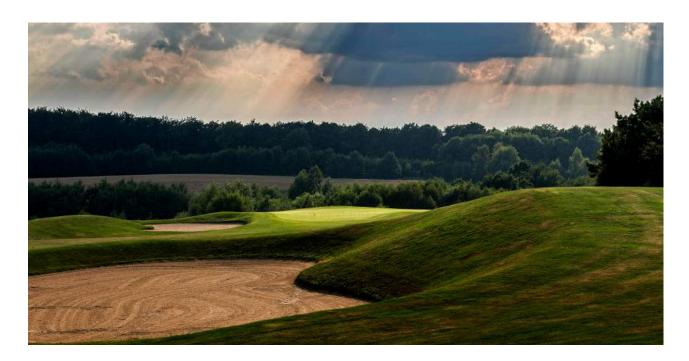

|
| 20:15          | 20:35            | 20:40         |













## PARTICIPATING NATIONS

**EUROPEAN AMATEUR TEAM CHAMPIONSHIP, DIVISION 2** 

|    | country        |
|----|----------------|
| 1  | BELGIUM        |
| 2  | CROATIA        |
| 3  | CZECH REPUBLIC |
| 4  | GREECE         |
| 5  | HUNGARY        |
| 6  | ICELAND        |
| 7  | LITHUANIA      |
| 8  | POLAND         |
| 9  | SLOVAKIA       |
| 10 | SLOVENIA       |











## PARTICIPATING NATIONS

#### EUROPEAN BOYS' TEAM CHAMPIONSHIP, DIVISION 2

|    | country  |
|----|----------|
| 1  | BELGIUM  |
| 2  | ESTONIA  |
| 3  | GREECE   |
| 4  | HUNGARY  |
| 5  | LATVIA   |
| 6  | POLAND   |
| 7  | PORTUGAL |
| 8  | SCOTLAND |
| 9  | SLOVAKIA |
| 10 | SLOVENIA |
| 11 | TURKEY   |













# **SEE YOU THERE**





Looking forward to 2024 European Amateur & Boys' Team Championships, Division 2