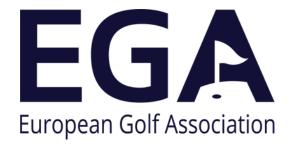

#### MATCH PLAY BRACKET - MEN

\* In the case that countries win the same number of points, the country winning greatest number of individual games will prevail. If there is still a tie, country winning greatest number of "holes up" will prevail (see conditions)