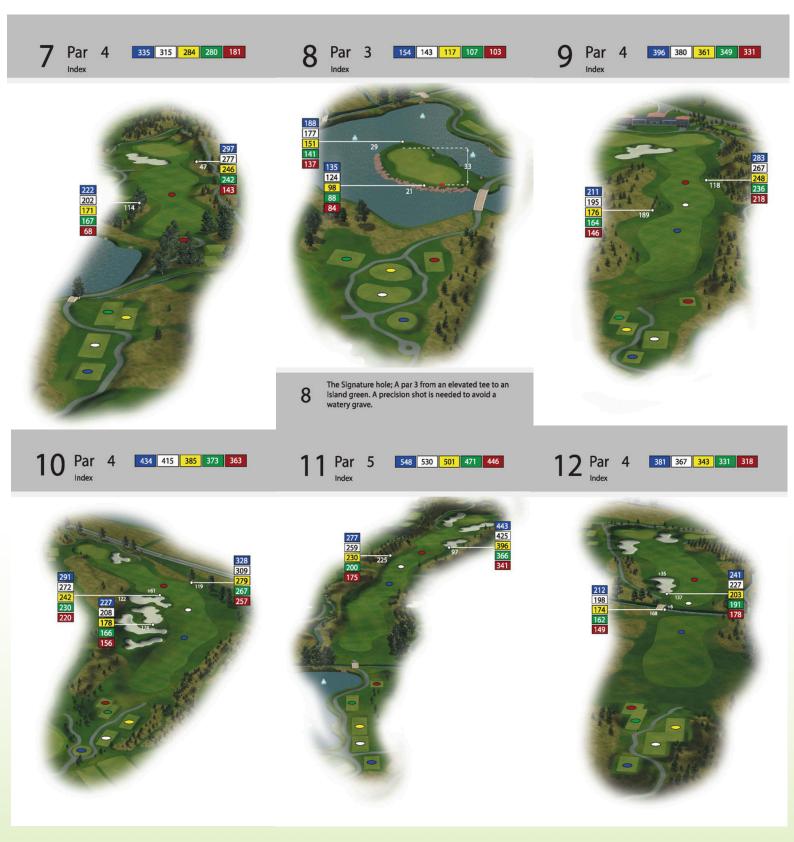

#### TEES

| BLUE TEES LADIES |      | WHITE T | EES MEN |
|------------------|------|---------|---------|
| 1                | 403  | 1       | 479     |
| 2                | 290  | 2       | 351     |
| 3                | 108  | 3       | 123     |
| 4                | 433  | 4       | 490     |
| 5                | 347  | 5       | 391     |
| 6                | 295  | 6       | 331     |
| 7                | 280  | 7       | 335     |
| 8                | 107  | 8       | 154     |
| 9                | 349  | 9       | 396     |
| OUT              | 2612 | OUT     | 3050    |
| 10               | 373  | 10      | 434     |
| 11               | 471  | 11      | 530     |
| 12               | 318  | 12      | 367     |
| 13               | 91   | 13      | 120     |
| 14               | 288  | 14      | 359     |
| 15               | 335  | 15      | 397     |
| 16               | 449  | 16      | 549     |
| 17               | 122  | 17      | 166     |
| 18               | 369  | 18      | 424     |
| IN               | 2816 | IN      | 3346    |
| TOTAL            | 5428 | TOTAL   | 6396    |