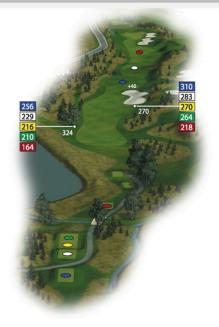

16 Par 5 576 549 536 530 484 Index

Par 3 166 158 **132** 122 104 Index

17 A creek meanders across the fairway and bunkers guard the front and right of the green which slopes from back to front.

424 401 379