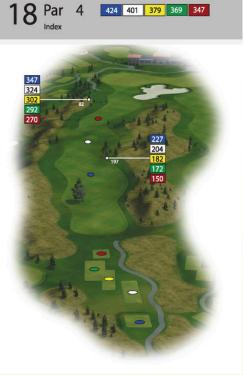

16 Par 5 576 549 536 530 484 Index

Par 3 166 158 **132** 122 104 Index

17 A creek meanders across the fairway and bunkers guard the front and right of the green which slopes from back to front.

424 401 379

347

#### TEES

| BLUE TEES LADIES |      | WHITE T | EES MEN |
|------------------|------|---------|---------|
| 1                | 403  | 1       | 479     |
| 2                | 290  | 2       | 351     |
| 3                | 108  | 3       | 123     |
| 4                | 433  | 4       | 490     |
| 5                | 347  | 5       | 391     |
| 6                | 295  | 6       | 331     |
| 7                | 280  | 7       | 335     |
| 8                | 107  | 8       | 154     |
| 9                | 349  | 9       | 396     |
| OUT              | 2612 | OUT     | 3050    |
| 10               | 373  | 10      | 434     |
| 11               | 471  | 11      | 530     |
| 12               | 318  | 12      | 367     |
| 13               | 91   | 13      | 120     |
| 14               | 288  | 14      | 359     |
| 15               | 335  | 15      | 397     |
| 16               | 449  | 16      | 549     |
| 17               | 122  | 17      | 166     |
| 18               | 369  | 18      | 424     |
| IN               | 2816 | IN      | 3346    |
| TOTAL            | 5428 | TOTAL   | 6396    |