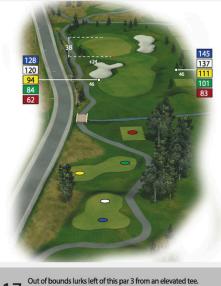

Round 17:30 - 18:00 Team Captains' Meeting 18:00 - 18:20 - Official Teams Pictures 18:30 - Opening Ceremony and Welcome Dinner - PGC Clubhouse **Wednesday 30 July** 07:30 - Stroke Play Qualification - 18 Holes - One Tee Start **Thursday 31 July** 08:30 - Match Play Day 1 - One Tee Start **Friday 1 August** 08:30 - Match Play Day 2 - One Tee Start **Saturday 2 August** 08:30 - Match Play Day 3 - One Tee Start 18:30 - Closing Ceremony and Farewell Dinner - PGC Clubhouse

#### Sunday 3 August

Teams' departure

Captains must register their players at the Tournament Office at Pravets Golf Club as soon as possible upon arrival and no later than 12:00 (noon) local time on Tuesday 29 July.

































16 Par 5 576 549 536 530 484 Index



Par 3 166 158 **132** 122 104 Index



17 A creek meanders across the fairway and bunkers guard the front and right of the green which slopes from back to front.



424 401 379

347



#### TEES

| BLUE TEES LADIES |      | WHITE T | EES MEN |
|------------------|------|---------|---------|
| 1                | 403  | 1       | 479     |
| 2                | 290  | 2       | 351     |
| 3                | 108  | 3       | 123     |
| 4                | 433  | 4       | 490     |
| 5                | 347  | 5       | 391     |
| 6                | 295  | 6       | 331     |
| 7                | 280  | 7       | 335     |
| 8                | 107  | 8       | 154     |
| 9                | 349  | 9       | 396     |
| OUT              | 2612 | OUT     | 3050    |
| 10               | 373  | 10      | 434     |
| 11