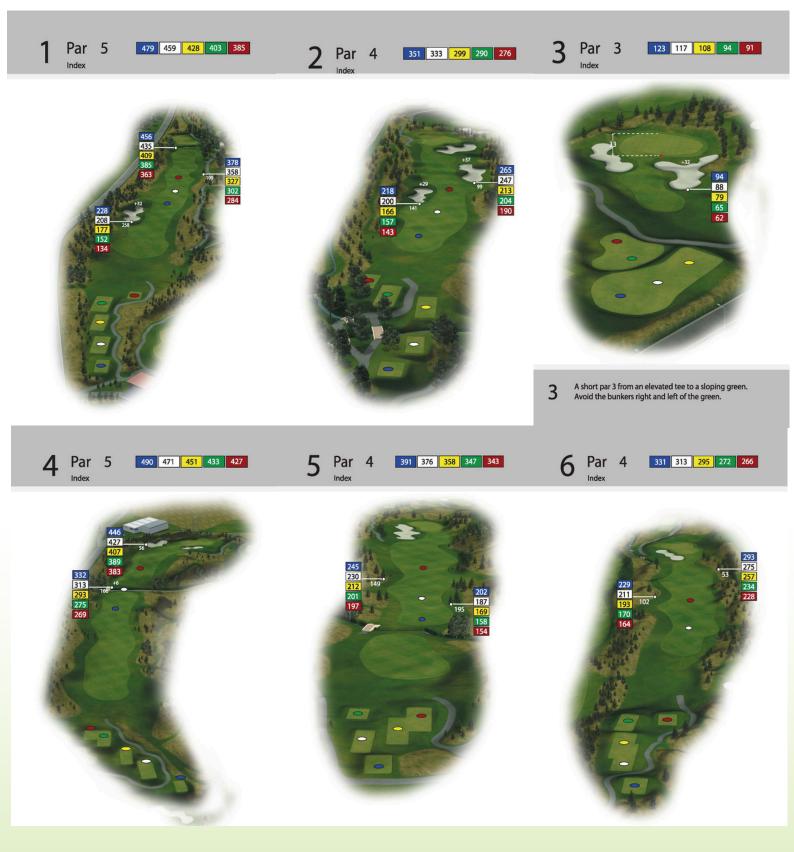

#### TEES

| BLUE TEES LADIES |      | WHITE T | EES MEN |
|------------------|------|---------|---------|
| 1                | 403  | 1       | 479     |
| 2                | 290  | 2       | 351     |
| 3                | 108  | 3       | 123     |
| 4                | 433  | 4       | 490     |
| 5                | 347  | 5       | 391     |
| 6                | 295  | 6       | 331     |
| 7                | 280  | 7       | 335     |
| 8                | 107  | 8       | 154     |
| 9                | 349  | 9       | 396     |
| OUT              | 2612 | OUT     | 3050    |
| 10               | 373  | 10      | 434     |
| 11               | 471  | 11      | 530     |
| 12               | 318  | 12      | 367     |
| 13               | 91   | 13      | 120     |
| 14               | 288  | 14      | 359     |
| 15               | 335  | 15      | 397     |
| 16               | 449  | 16      | 549     |
| 17               | 122  | 17      | 166     |
| 18               | 369  | 18      | 424     |
| IN               | 2816 | IN      | 3346    |
| TOTAL            | 5428 | TOTAL   | 6396    |