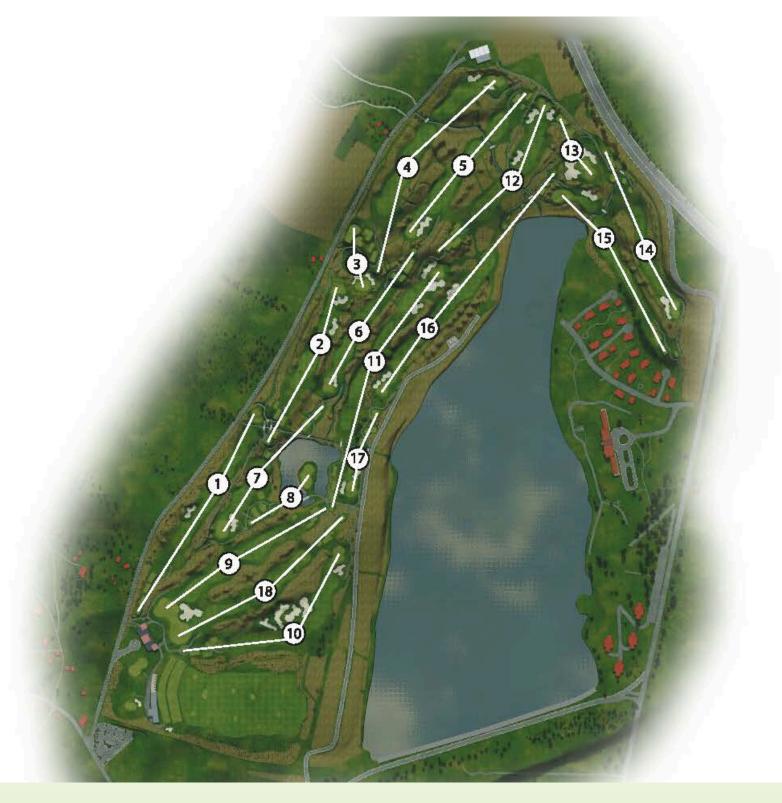

#### TEES

| BLUE TEES LADIES |      | WHITE T | EES MEN |
|------------------|------|---------|---------|
| 1                | 403  | 1       | 479     |
| 2                | 290  | 2       | 351     |
| 3                | 108  | 3       | 123     |
| 4                | 433  | 4       | 490     |
| 5                | 347  | 5       | 391     |
| 6                | 295  | 6       | 331     |
| 7                | 280  | 7       | 335     |
| 8                | 107  | 8       | 154     |
| 9                | 349  | 9       | 396     |
| OUT              | 2612 | OUT     | 3050    |
| 10               | 373  | 10      | 434     |
| 11               | 471  | 11      | 530     |
| 12               | 318  | 12      | 367     |
| 13               | 91   | 13      | 120     |
| 14               | 288  | 14      | 359     |
| 15               | 335  | 15      | 397     |
| 16               | 449  | 16      | 549     |
| 17               | 122  | 17      | 166     |
| 18               | 369  | 18      | 424     |
| IN               | 2816 | IN      | 3346    |
| TOTAL            | 5428 | TOTAL   | 6396    |