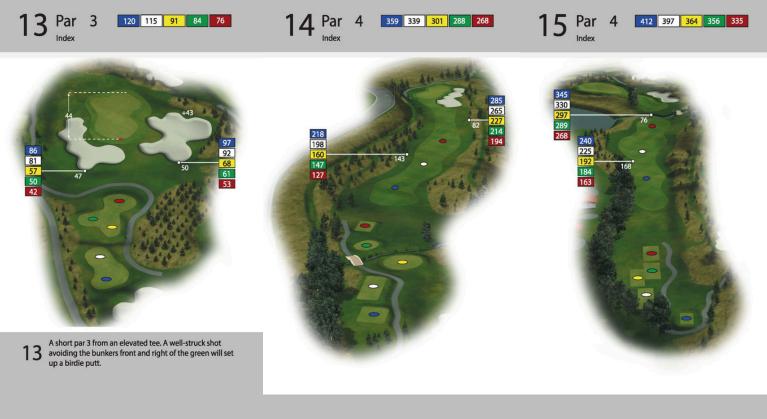

16 Par 5 576 549 536 530 484 Index

Par 3 166 158 **132** 122 104 Index

17 A creek meanders across the fairway and bunkers guard the front and right of the green which slopes from back to front.

424 401 379

347

#### TEES

| BLUE TEES LADIES |      | WHITE T | EES MEN |
|------------------|------|---------|---------|
| 1                | 403  | 1       | 479     |
| 2                | 290  | 2       | 351     |
| 3                | 108  | 3       | 123     |
| 4                | 433  | 4       | 490     |
| 5                | 347  | 5       | 391     |
| 6                | 295  | 6       | 331     |
| 7                | 280  | 7       | 335     |
| 8                | 107  | 8       | 154     |
| 9                | 349  | 9       | 396     |
| OUT              | 2612 | OUT     | 3050    |
| 10               | 373  | 10      | 434     |
| 11               | 471  | 11      | 530     |
| 12               | 318  | 12      | 367     |
| 13               | 91   | 13      | 120     |
| 14               | 288  | 14      | 359     |
| 15               | 335  | 15      | 397     |
| 16               | 449  | 16      | 549     |
| 17               | 122  | 17      | 166     |
| 18               | 369  | 18      | 424     |
| IN               | 2816 | IN      | 3346    |
| TOTAL            | 5428 | TOTAL   | 6396    |