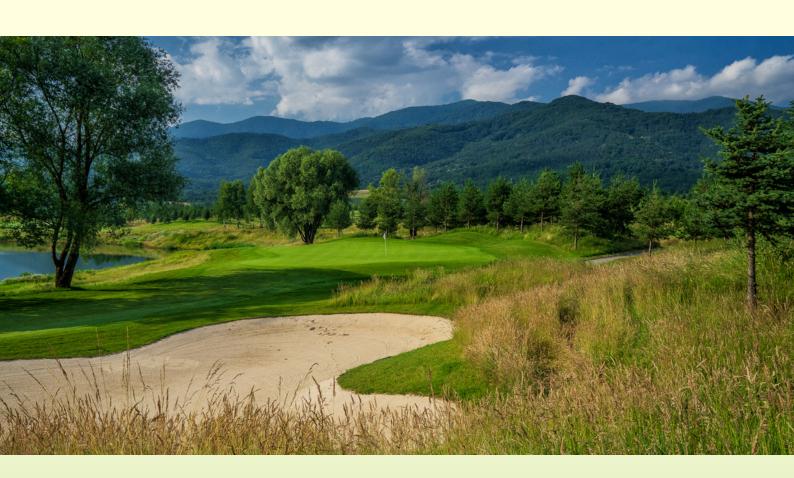

#### THE COURSE

Harradine designed 18-hole, par 72, Championship golf course and a state-of-the-art golf academy with an extensive practice area. This parkland-style golf course boasts spectacular views of the local mountains and lake, framed by the newly opened HYATT REGENCY hotel. The par-three eighth hole is the signature hole with its challenging island green. The 9th and the 18th greens are joined in one double green, a well-known feature from the Old Course in St Andrews.