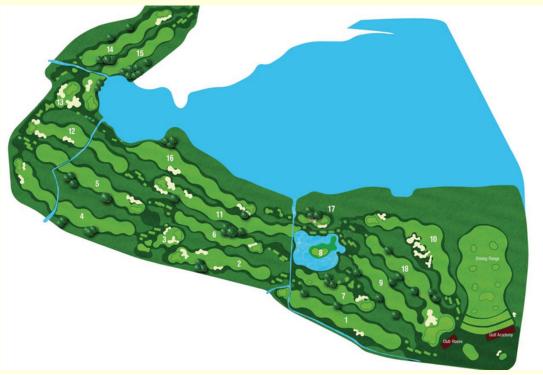

#### THE COURSE

Harradine designed 18-hole, par 72, Championship golf course and a state-of-the-art golf academy with an extensive practice area. This parkland-style golf course boasts spectacular views of the local mountains and lake, framed by the newly opened HYATT REGENCY hotel. The par-three eighth hole is the signature hole with its challenging island green. The 9th and the 18th greens are joined in one double green, a well-known feature from the Old Course in St Andrews.