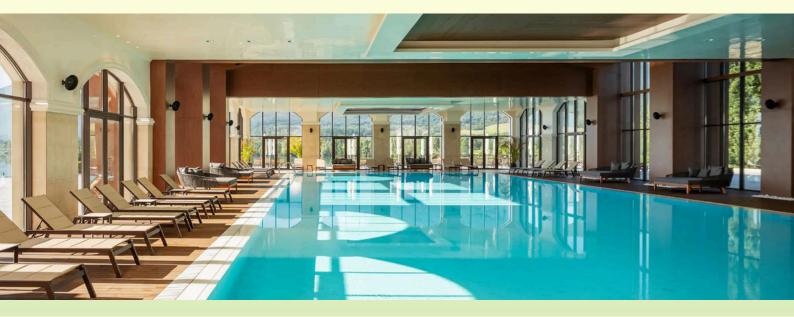

#### THE HOTEL

With picturesque views of the magnificent Balkan Mountains or the tranquil lake, the resort offers 244 contemporary guestrooms and suites. Each of the spacious rooms comes with complimentary Wi-Fi, 65" flat-screen TVs, a cozy king-size bed, motion sensor lighting, contactless solutions, tea and espresso facilities, a large bathroom with a walk-in shower and world-class bath amenities. A diverse selection of cosmetic treatments, massages and relaxation rituals invite you to discover wellness and serenity in the luxurious spa center, which features a 82 ft (82 ft) heated indoor pool, saunas, steam baths and a large outdoor terrace. Guests can also enjoy gourmet and fine dining at any of the three restaurants, serving Bulgarian and international cuisine, followed by a nightcap