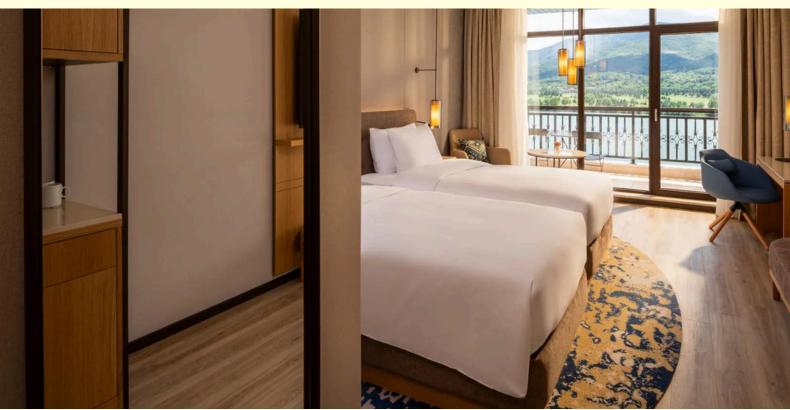

#### THE HOTEL

With picturesque views of the magnificent Balkan Mountains or the tranquil lake, the resort offers 244 contemporary guestrooms and suites. Each of the spacious rooms comes with complimentary Wi-Fi, 65" flat-screen TVs, a cozy king-size bed, motion sensor lighting, contactless solutions, tea and espresso facilities, a large bathroom with a walk-in shower and world-class bath amenities. A diverse selection of cosmetic treatments, massages and relaxation rituals invite you to discover wellness and serenity in the luxurious spa center, which features a 82 ft (82 ft) heated indoor pool, saunas, steam baths and a large outdoor terrace. Guests can also enjoy gourmet and fine dining at any of the three restaurants, serving Bulgarian and international cuisine, followed by a nightcap