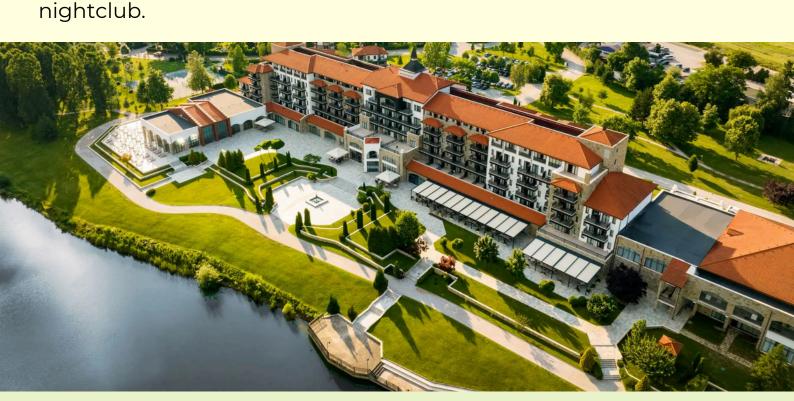

#### THE HOTEL

With picturesque views of the magnificent Balkan Mountains or the tranquil lake, the resort offers 244 contemporary guestrooms and suites. Each of the spacious rooms comes with complimentary Wi-Fi, 65" flat-screen TVs, a cozy king-size bed, motion sensor lighting, contactless solutions, tea and espresso facilities, a large bathroom with a walk-in shower and world-class bath amenities. A diverse selection of cosmetic treatments, massages and relaxation rituals invite you to discover wellness and serenity in the luxurious spa center, which features a 82 ft (82 ft) heated indoor pool, saunas, steam baths and a large outdoor terrace. Guests can also enjoy gourmet and fine dining at any of the three restaurants, serving Bulgarian and international cuisine, followed by a nightcap

at the Lounge Bar or unforgettable moments at the hotel