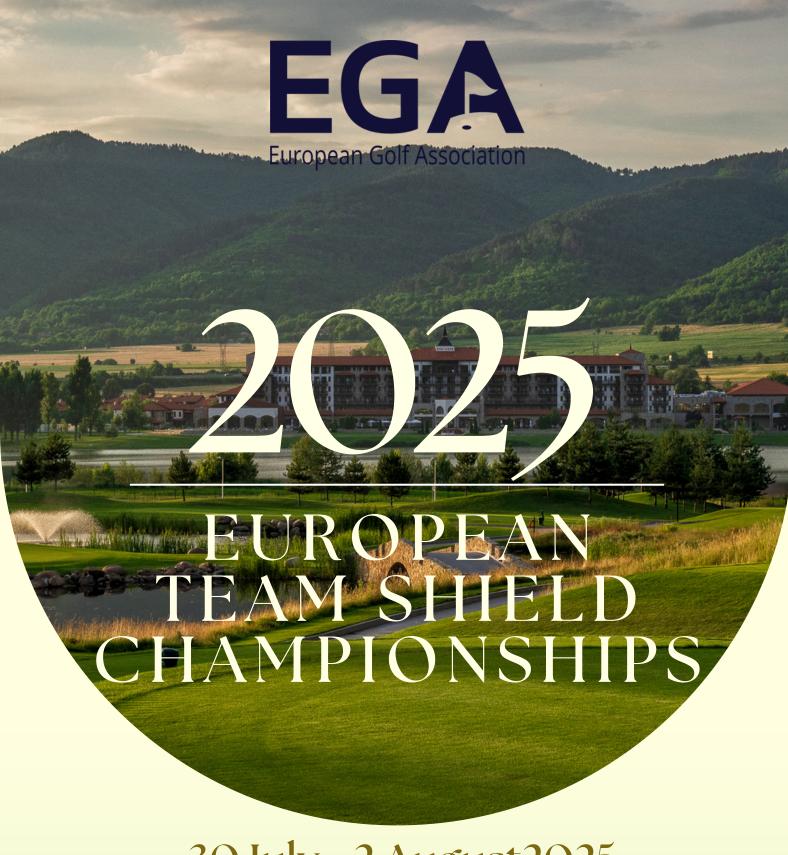

30 July - 2 August 2025

Pravets Golf Club, Bulgaria

The European Golf Association, together with The Bulgarian Golf Association and Pravets Golf Club have the great pleasure to welcome you to participate in the 2025 European Team Shield Championships.

#### THE COURSE

Harradine designed 18-hole, par 72, Championship golf course and a state-of-the-art golf academy with an extensive practice area. This parkland-style golf course boasts spectacular views of the local mountains and lake, framed by the newly opened HYATT REGENCY hotel. The par-three eighth hole is the signature hole with its challenging island green. The 9th and the 18th greens are joined in one double green, a well-known feature from the Old Course in St Andrews.

#### THE HOTEL

With picturesque views of the magnificent Balkan Mountains or the tranquil lake, the resort offers 244 contemporary guestrooms and suites. Each of the spacious rooms comes with complimentary Wi-Fi, 65" flat-screen TVs, a cozy king-size bed, motion sensor lighting, contactless solutions, tea and espresso facilities, a large bathroom with a walk-in shower and world-class bath amenities. A diverse selection of cosmetic treatments, massages and relaxation rituals invite you to discover wellness and serenity in the luxurious spa center, which features a 82 ft (82 ft) heated indoor pool, saunas, steam baths and a large outdoor terrace. Guests can also enjoy gourmet and fine dining at any of the three restaurants, serving Bulgarian and international cuisine, followed by a nightcap