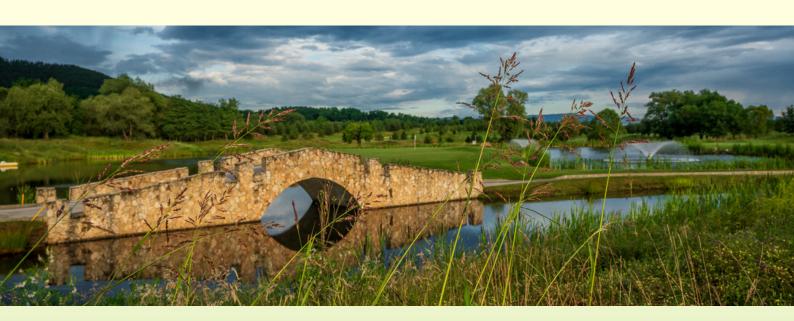

30 July - 2 August 2025

Pravets Golf Club, Bulgaria

#### THE COURSE

Harradine designed 18-hole, par 72, Championship golf course and a state-of-the-art golf academy with an extensive practice area. This parkland-style golf course boasts spectacular views of the local mountains and lake, framed by the newly opened HYATT REGENCY hotel. The par-three eighth hole is the signature hole with its challenging island green. The 9th and the 18th greens are joined in one double green, a well-known feature from the Old Course in St Andrews.