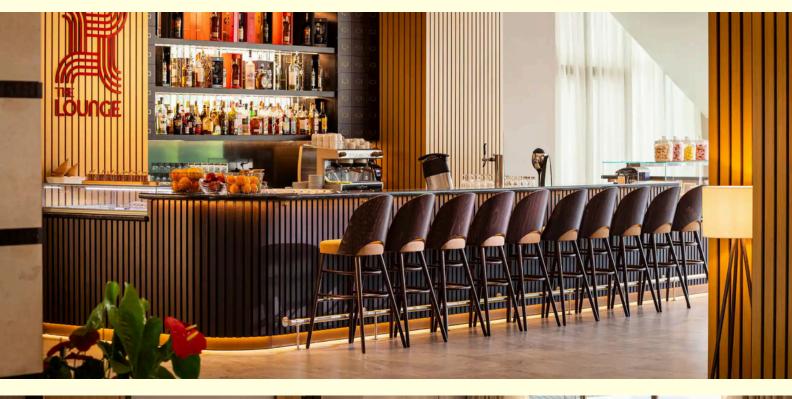

#### THE HOTEL

With picturesque views of the magnificent Balkan Mountains or the tranquil lake, the resort offers 244 contemporary guestrooms and suites. Each of the spacious rooms comes with complimentary Wi-Fi, 65" flat-screen TVs, a cozy king-size bed, motion sensor lighting, contactless solutions, tea and espresso facilities, a large bathroom with a walk-in shower and world-class bath amenities. A diverse selection of cosmetic treatments, massages and relaxation rituals invite you to discover wellness and serenity in the luxurious spa center, which features a 82 ft (82 ft) heated indoor pool, saunas, steam baths and a large outdoor terrace. Guests can also enjoy gourmet and fine dining at any of the three restaurants, serving Bulgarian and international cuisine, followed by a nightcap

at the Lounge Bar or unforgettable moments at the hotel